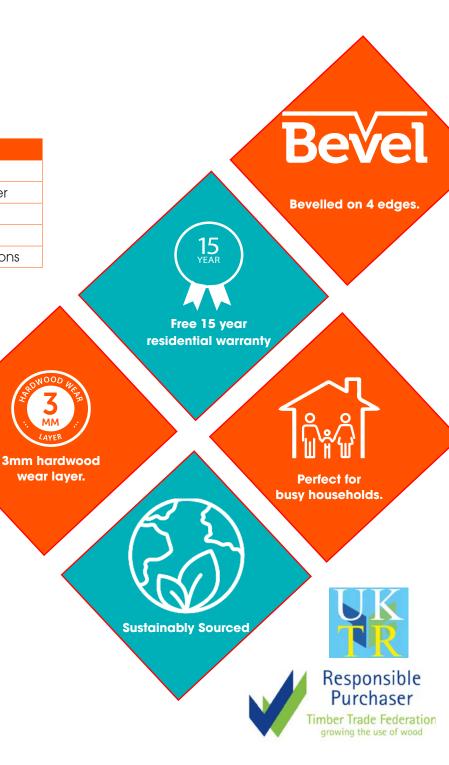

## EMERALD MULTI 150 PRODUCT SPECIFICATION 3 DECORS

| PRODUCT IN      | FORMATION | PRODUCT SPECIFICATION                 |
|-----------------|-----------|---------------------------------------|
| Product code    |           | 5816 / 20067 / 68                     |
| Construction    |           | Multiply                              |
| Species         |           | Oak                                   |
| Core Material   |           | Plywood-Eucalyptus & Poplar           |
| Bevel Details   |           | 4v                                    |
| Fix System      |           | T & G                                 |
| Grade           |           | CD                                    |
| Finish          |           | Brushed & UV-Oiled / UV-Oiled         |
| Board Thicknes  | S         | 14mm                                  |
| Board Width     |           | 150mm                                 |
| Board Length    |           | Random 400-1800                       |
| Pack Size       |           | 2.64m²                                |
| Veneer Depth    |           | 3mm                                   |
| Core Depth      |           | 11mm                                  |
| Planks Per Pack | <         | 8                                     |
| Packs/Pallet    |           | 56                                    |
| Thermal Condu   | uctivity  | 0.14W/mK                              |
| Tog Rating      |           | 1.4                                   |
| Slip Resistance |           | NPD                                   |
| Moisture Conte  | ent       | 7-10%                                 |
| Fire resistance |           | DFLS1                                 |
| EUTR            |           | Yes                                   |
| Formaldehyde    |           | E1                                    |
| Pack Weight     |           | 22kgs                                 |
| Box Dimensions  | 3         | 100 x 160 x 2230 mm                   |
| CE Mark         |           | EN14342-2013                          |
| Janka Hardnes   | s Rating  | 1360                                  |
| Veneer Origin   |           | France                                |
| Manufactured    | In        | PRC                                   |
| Fitting         |           | Floating, Fully Adgere, Secret Nailed |
| Warranty        |           | 15 Year Residential                   |